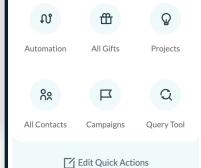

# **QUICK ACTIONS**

Fully customizable menu tab with up to 6 easy to access shortcuts for your most frequently used tools in Virtuous CRM+.

matches that can be filtered.

**April Smith** (2991301)

For more product help: support.virtuous.org